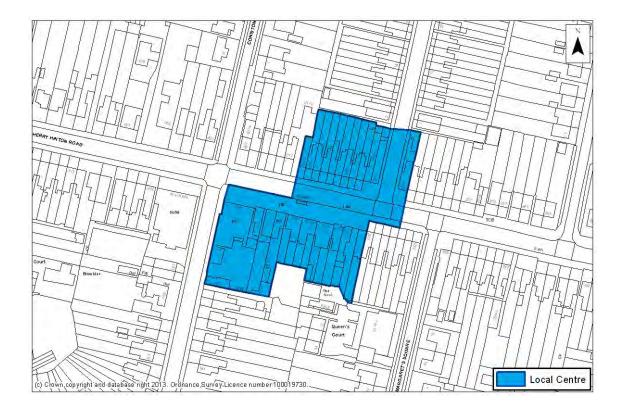

## DC1: Arbury Court



### DC2: Cambridge Leisure Park



### DC3: Cherry Hinton High Street



#### **DC4: Histon Road**



### DC5: Mill Road East



### DC6: Mill Road West



#### **DC7: Mitcham's Corner**



### LC1: Arbury Road/Milton Road



#### LC2: Barnwell Road



### LC3: Cherry Hinton Road East



### LC4: Cherry Hinton Road West



#### LC5: Hills Road



#### LC6: Newnham Road



### LC7: Trumpington



#### **NC1: Adkins Corner**



#### NC2: Akeman Street



### NC3: Campkin Road



#### NC4: Carlton Way



### NC5: Chesterton High Street



#### NC6: Ditton Lane



#### NC7: Fairfax Road



### NC8: Grantchester Street (Newnham)



#### NC9: Green End Road



### NC10: Hawthorn Way



### NC11: King's Hedges Rd



#### NC12: Norfolk Street



#### NC13: Victoria Road



### NC14: Wulfstan Way