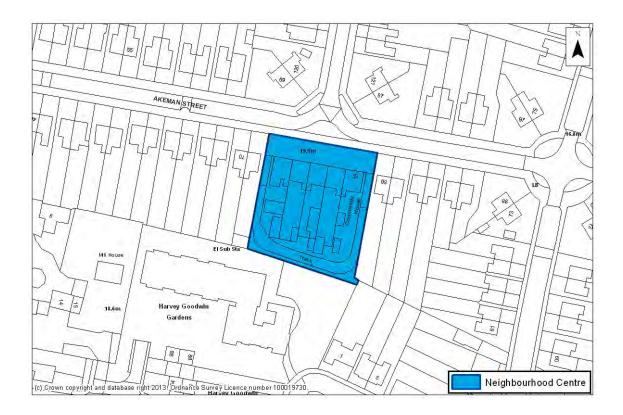

## DC1: Arbury Court



### DC2: Cambridge Leisure Park



### DC3: Cherry Hinton High Street



#### **DC4: Histon Road**



### DC5: Mill Road East



### DC6: Mill Road West



#### **DC7: Mitcham's Corner**



### LC1: Arbury Road/Milton Road



#### LC2: Barnwell Road



### LC3: Cherry Hinton Road East



### LC4: Cherry Hinton Road West



#### LC5: Hills Road



#### LC6: Newnham Road



### LC7: Trumpington



#### **NC1: Adkins Corner**



#### NC2: Akeman Street



### NC3: Campkin Road



#### NC4: Carlton Way



### NC5: Chesterton High Street



#### NC6: Ditton Lane



#### NC7: Fairfax Road



### NC8: Grantchester Street (Newnham)



#### NC9: Green End Road



### NC10: Hawthorn Way



### NC11: King's Hedges Rd



#### NC12: Norfolk Street



#### NC13: Victoria Road



### NC14: Wulfstan Way