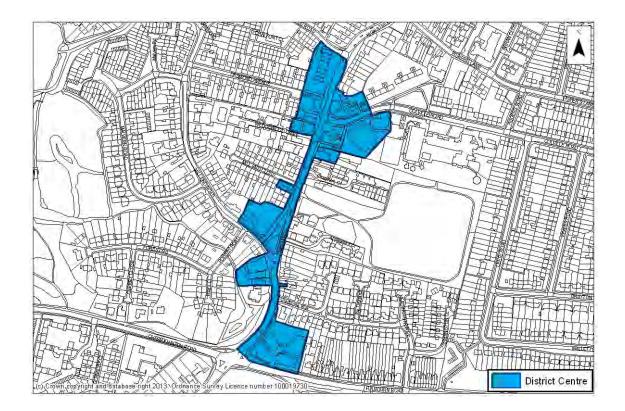

## DC1: Arbury Court



### DC2: Cambridge Leisure Park



### DC3: Cherry Hinton High Street



#### **DC4: Histon Road**



### DC5: Mill Road East



### DC6: Mill Road West



#### **DC7: Mitcham's Corner**



### LC1: Arbury Road/Milton Road



#### LC2: Barnwell Road



### LC3: Cherry Hinton Road East



### LC4: Cherry Hinton Road West



#### LC5: Hills Road



#### LC6: Newnham Road



### LC7: Trumpington



#### **NC1: Adkins Corner**



#### NC2: Akeman Street



### NC3: Campkin Road



#### NC4: Carlton Way



### NC5: Chesterton High Street



#### NC6: Ditton Lane



#### NC7: Fairfax Road



### NC8: Grantchester Street (Newnham)



#### NC9: Green End Road



### NC10: Hawthorn Way



### NC11: King's Hedges Rd



#### NC12: Norfolk Street



#### NC13: Victoria Road



### NC14: Wulfstan Way