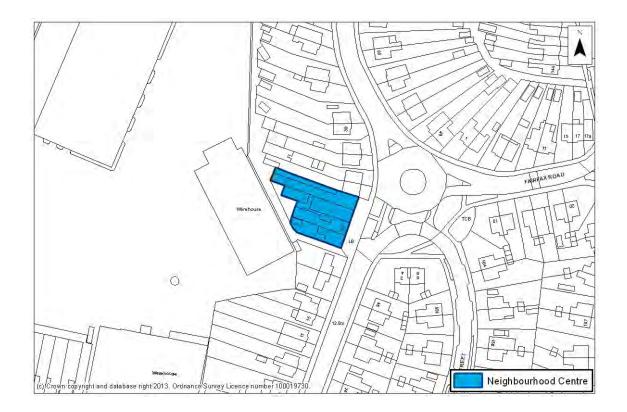

## DC1: Arbury Court



### DC2: Cambridge Leisure Park



### DC3: Cherry Hinton High Street



#### **DC4: Histon Road**



### DC5: Mill Road East



### DC6: Mill Road West



#### **DC7: Mitcham's Corner**



### LC1: Arbury Road/Milton Road



#### LC2: Barnwell Road



### LC3: Cherry Hinton Road East



### LC4: Cherry Hinton Road West



#### LC5: Hills Road



#### LC6: Newnham Road



### LC7: Trumpington



#### **NC1: Adkins Corner**



#### NC2: Akeman Street



### NC3: Campkin Road



#### NC4: Carlton Way



### NC5: Chesterton High Street



#### NC6: Ditton Lane



#### NC7: Fairfax Road



### NC8: Grantchester Street (Newnham)



#### NC9: Green End Road



### NC10: Hawthorn Way



### NC11: King's Hedges Rd



#### NC12: Norfolk Street



#### NC13: Victoria Road



### NC14: Wulfstan Way