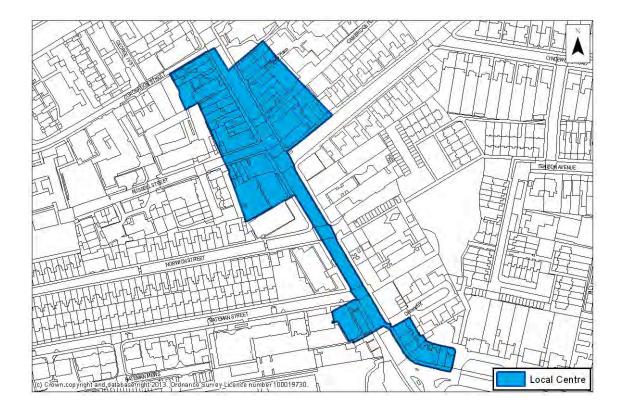

## DC1: Arbury Court



### DC2: Cambridge Leisure Park



### DC3: Cherry Hinton High Street



#### **DC4: Histon Road**



### DC5: Mill Road East



### DC6: Mill Road West



#### **DC7: Mitcham's Corner**



### LC1: Arbury Road/Milton Road



#### LC2: Barnwell Road



### LC3: Cherry Hinton Road East



### LC4: Cherry Hinton Road West



#### LC5: Hills Road



#### LC6: Newnham Road



### LC7: Trumpington



#### **NC1: Adkins Corner**



#### NC2: Akeman Street



### NC3: Campkin Road



#### NC4: Carlton Way



### NC5: Chesterton High Street



#### NC6: Ditton Lane



#### NC7: Fairfax Road



### NC8: Grantchester Street (Newnham)



#### NC9: Green End Road



### NC10: Hawthorn Way



### NC11: King's Hedges Rd



#### NC12: Norfolk Street



#### NC13: Victoria Road



### NC14: Wulfstan Way