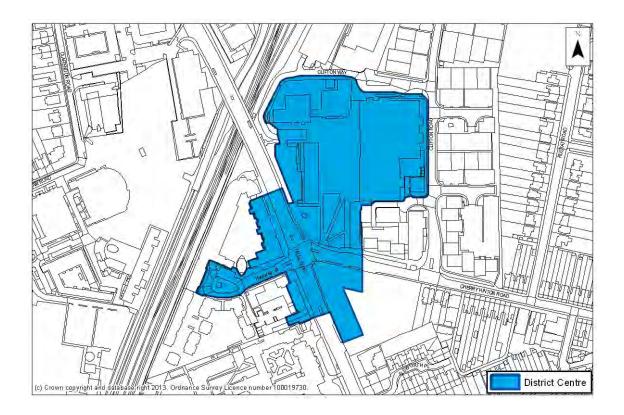

## DC1: Arbury Court



### DC2: Cambridge Leisure Park



### DC3: Cherry Hinton High Street



#### **DC4: Histon Road**



### DC5: Mill Road East



### DC6: Mill Road West



#### **DC7: Mitcham's Corner**



### LC1: Arbury Road/Milton Road



#### LC2: Barnwell Road



### LC3: Cherry Hinton Road East



### LC4: Cherry Hinton Road West



#### LC5: Hills Road



#### LC6: Newnham Road



### LC7: Trumpington



#### **NC1: Adkins Corner**



#### NC2: Akeman Street



### NC3: Campkin Road



#### NC4: Carlton Way



### NC5: Chesterton High Street



#### NC6: Ditton Lane



#### NC7: Fairfax Road



### NC8: Grantchester Street (Newnham)



#### NC9: Green End Road



### NC10: Hawthorn Way



### NC11: King's Hedges Rd



#### NC12: Norfolk Street



#### NC13: Victoria Road



### NC14: Wulfstan Way