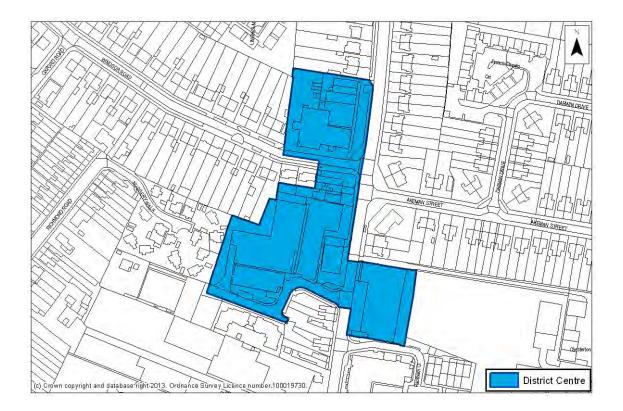

## DC1: Arbury Court



### DC2: Cambridge Leisure Park



### DC3: Cherry Hinton High Street



#### **DC4: Histon Road**



### DC5: Mill Road East



### DC6: Mill Road West



#### **DC7: Mitcham's Corner**



### LC1: Arbury Road/Milton Road



#### LC2: Barnwell Road



### LC3: Cherry Hinton Road East



### LC4: Cherry Hinton Road West



#### LC5: Hills Road



#### LC6: Newnham Road



### LC7: Trumpington



#### **NC1: Adkins Corner**



#### NC2: Akeman Street



### NC3: Campkin Road



#### NC4: Carlton Way



### NC5: Chesterton High Street



#### NC6: Ditton Lane



#### NC7: Fairfax Road



### NC8: Grantchester Street (Newnham)



#### NC9: Green End Road



### NC10: Hawthorn Way



### NC11: King's Hedges Rd



#### NC12: Norfolk Street



#### NC13: Victoria Road



### NC14: Wulfstan Way