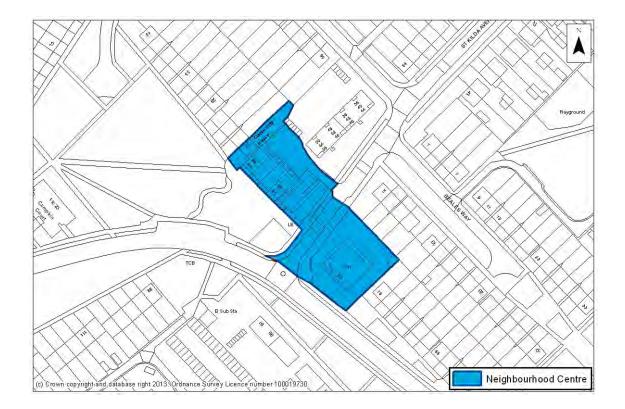

## DC1: Arbury Court



### DC2: Cambridge Leisure Park



### DC3: Cherry Hinton High Street



#### **DC4: Histon Road**



### DC5: Mill Road East



### DC6: Mill Road West



#### **DC7: Mitcham's Corner**



### LC1: Arbury Road/Milton Road



#### LC2: Barnwell Road



### LC3: Cherry Hinton Road East



### LC4: Cherry Hinton Road West



#### LC5: Hills Road



#### LC6: Newnham Road



### LC7: Trumpington



#### **NC1: Adkins Corner**



#### NC2: Akeman Street



### NC3: Campkin Road



#### NC4: Carlton Way



### NC5: Chesterton High Street



#### NC6: Ditton Lane



#### NC7: Fairfax Road



### NC8: Grantchester Street (Newnham)



#### NC9: Green End Road



### NC10: Hawthorn Way



### NC11: King's Hedges Rd



#### NC12: Norfolk Street



#### NC13: Victoria Road



### NC14: Wulfstan Way