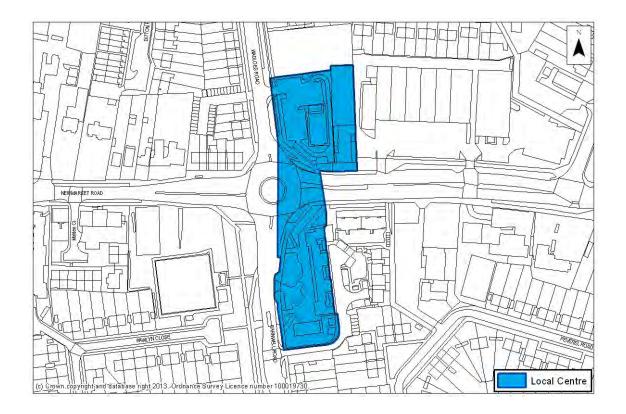

## DC1: Arbury Court



### DC2: Cambridge Leisure Park



### DC3: Cherry Hinton High Street



#### **DC4: Histon Road**



### DC5: Mill Road East



### DC6: Mill Road West



#### **DC7: Mitcham's Corner**



### LC1: Arbury Road/Milton Road



#### LC2: Barnwell Road



### LC3: Cherry Hinton Road East



### LC4: Cherry Hinton Road West



#### LC5: Hills Road



#### LC6: Newnham Road



### LC7: Trumpington



#### **NC1: Adkins Corner**



#### NC2: Akeman Street



### NC3: Campkin Road



#### NC4: Carlton Way



### NC5: Chesterton High Street



#### NC6: Ditton Lane



#### NC7: Fairfax Road



### NC8: Grantchester Street (Newnham)



#### NC9: Green End Road



### NC10: Hawthorn Way



### NC11: King's Hedges Rd



#### NC12: Norfolk Street



#### NC13: Victoria Road



### NC14: Wulfstan Way