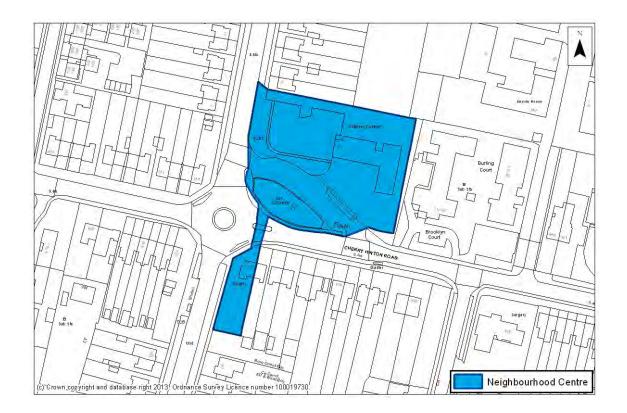

## DC1: Arbury Court



### DC2: Cambridge Leisure Park



### DC3: Cherry Hinton High Street



#### **DC4: Histon Road**



### DC5: Mill Road East



### DC6: Mill Road West



#### **DC7: Mitcham's Corner**



### LC1: Arbury Road/Milton Road



#### LC2: Barnwell Road



### LC3: Cherry Hinton Road East



### LC4: Cherry Hinton Road West



#### LC5: Hills Road



#### LC6: Newnham Road



### LC7: Trumpington



#### **NC1: Adkins Corner**



#### NC2: Akeman Street



### NC3: Campkin Road



#### NC4: Carlton Way



### NC5: Chesterton High Street



#### NC6: Ditton Lane



#### NC7: Fairfax Road



### NC8: Grantchester Street (Newnham)



#### NC9: Green End Road



### NC10: Hawthorn Way



### NC11: King's Hedges Rd



#### NC12: Norfolk Street



#### NC13: Victoria Road



### NC14: Wulfstan Way