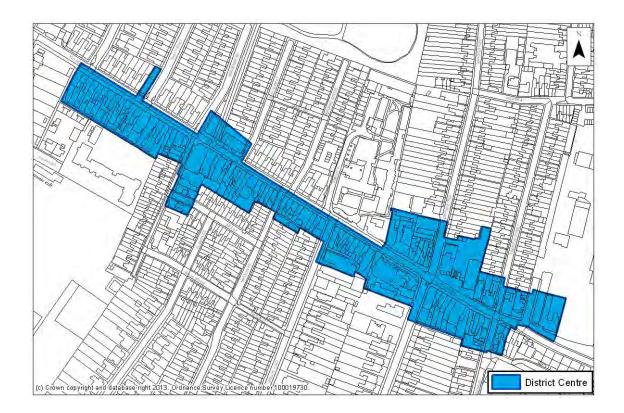

## DC1: Arbury Court



### DC2: Cambridge Leisure Park



### DC3: Cherry Hinton High Street



#### **DC4: Histon Road**



### DC5: Mill Road East



### DC6: Mill Road West



#### **DC7: Mitcham's Corner**



### LC1: Arbury Road/Milton Road



#### LC2: Barnwell Road



### LC3: Cherry Hinton Road East



### LC4: Cherry Hinton Road West



#### LC5: Hills Road



#### LC6: Newnham Road



### LC7: Trumpington



#### **NC1: Adkins Corner**



#### NC2: Akeman Street



### NC3: Campkin Road



#### NC4: Carlton Way



### NC5: Chesterton High Street



#### NC6: Ditton Lane



#### NC7: Fairfax Road



### NC8: Grantchester Street (Newnham)



#### NC9: Green End Road



### NC10: Hawthorn Way



### NC11: King's Hedges Rd



#### NC12: Norfolk Street



#### NC13: Victoria Road



### NC14: Wulfstan Way