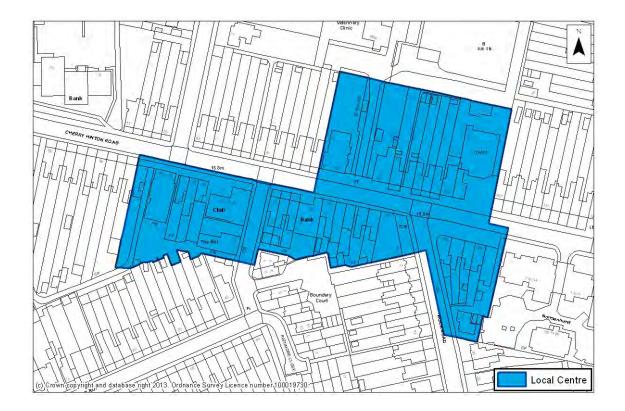

## DC1: Arbury Court



### DC2: Cambridge Leisure Park



### DC3: Cherry Hinton High Street



#### **DC4: Histon Road**



### DC5: Mill Road East



### DC6: Mill Road West



#### **DC7: Mitcham's Corner**



### LC1: Arbury Road/Milton Road



#### LC2: Barnwell Road



### LC3: Cherry Hinton Road East



### LC4: Cherry Hinton Road West



#### LC5: Hills Road



#### LC6: Newnham Road



### LC7: Trumpington



#### **NC1: Adkins Corner**



#### NC2: Akeman Street



### NC3: Campkin Road



#### NC4: Carlton Way



### NC5: Chesterton High Street



#### NC6: Ditton Lane



#### NC7: Fairfax Road



### NC8: Grantchester Street (Newnham)



#### NC9: Green End Road



### NC10: Hawthorn Way



### NC11: King's Hedges Rd



#### NC12: Norfolk Street



#### NC13: Victoria Road



### NC14: Wulfstan Way