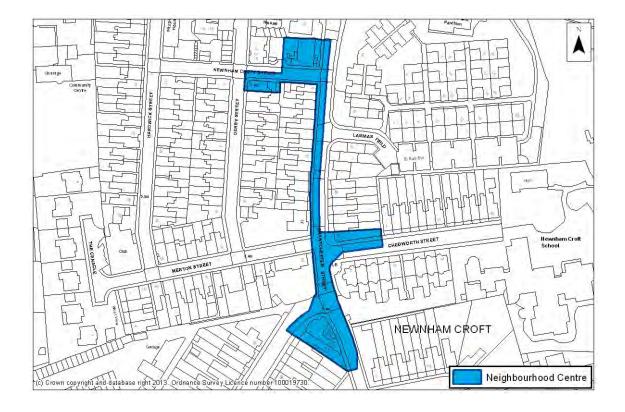

## DC1: Arbury Court



### DC2: Cambridge Leisure Park



### DC3: Cherry Hinton High Street



#### **DC4: Histon Road**



### DC5: Mill Road East



### DC6: Mill Road West



#### **DC7: Mitcham's Corner**



### LC1: Arbury Road/Milton Road



#### LC2: Barnwell Road



### LC3: Cherry Hinton Road East



### LC4: Cherry Hinton Road West



#### LC5: Hills Road



#### LC6: Newnham Road



### LC7: Trumpington



#### **NC1: Adkins Corner**



#### NC2: Akeman Street



### NC3: Campkin Road



#### NC4: Carlton Way



### NC5: Chesterton High Street



#### NC6: Ditton Lane



#### NC7: Fairfax Road



### NC8: Grantchester Street (Newnham)



#### NC9: Green End Road



### NC10: Hawthorn Way



### NC11: King's Hedges Rd



#### NC12: Norfolk Street



#### NC13: Victoria Road



### NC14: Wulfstan Way