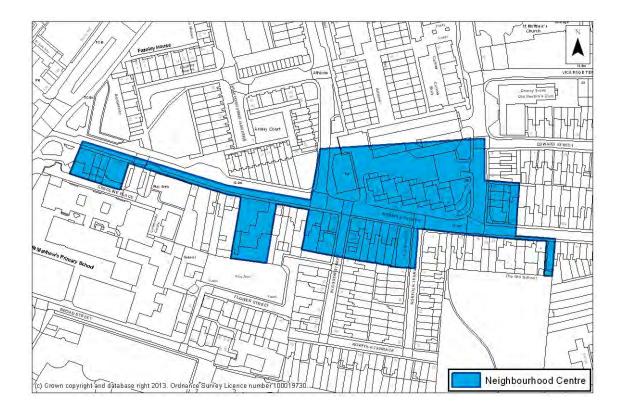

## DC1: Arbury Court



### DC2: Cambridge Leisure Park



### DC3: Cherry Hinton High Street



#### **DC4: Histon Road**



### DC5: Mill Road East



### DC6: Mill Road West



#### **DC7: Mitcham's Corner**



### LC1: Arbury Road/Milton Road



#### LC2: Barnwell Road



### LC3: Cherry Hinton Road East



### LC4: Cherry Hinton Road West



#### LC5: Hills Road



#### LC6: Newnham Road



### LC7: Trumpington



#### **NC1: Adkins Corner**



#### NC2: Akeman Street



### NC3: Campkin Road



#### NC4: Carlton Way



### NC5: Chesterton High Street



#### NC6: Ditton Lane



#### NC7: Fairfax Road



### NC8: Grantchester Street (Newnham)



#### NC9: Green End Road



### NC10: Hawthorn Way



### NC11: King's Hedges Rd



#### NC12: Norfolk Street



#### NC13: Victoria Road



### NC14: Wulfstan Way