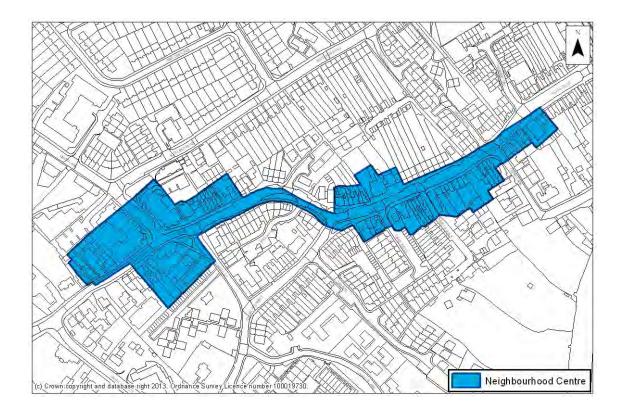

## DC1: Arbury Court



### DC2: Cambridge Leisure Park



### DC3: Cherry Hinton High Street



#### **DC4: Histon Road**



### DC5: Mill Road East



### DC6: Mill Road West



#### **DC7: Mitcham's Corner**



### LC1: Arbury Road/Milton Road



#### LC2: Barnwell Road



### LC3: Cherry Hinton Road East



### LC4: Cherry Hinton Road West



#### LC5: Hills Road



#### LC6: Newnham Road



### LC7: Trumpington



#### **NC1: Adkins Corner**



#### NC2: Akeman Street



### NC3: Campkin Road



#### NC4: Carlton Way



### NC5: Chesterton High Street



#### NC6: Ditton Lane



#### NC7: Fairfax Road



### NC8: Grantchester Street (Newnham)



#### NC9: Green End Road



### NC10: Hawthorn Way



### NC11: King's Hedges Rd



#### NC12: Norfolk Street



#### NC13: Victoria Road



### NC14: Wulfstan Way