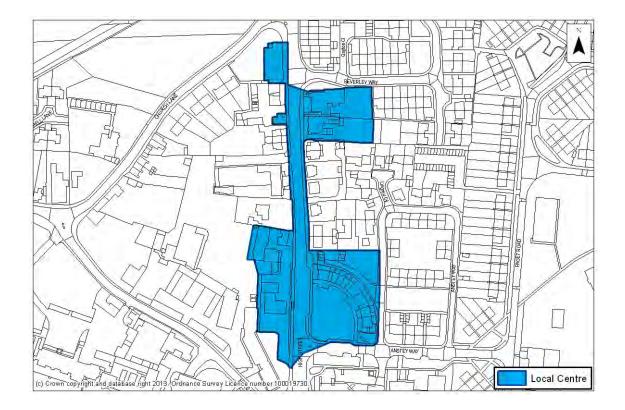

## DC1: Arbury Court



### DC2: Cambridge Leisure Park



### DC3: Cherry Hinton High Street



#### **DC4: Histon Road**



### DC5: Mill Road East



### DC6: Mill Road West



#### **DC7: Mitcham's Corner**



### LC1: Arbury Road/Milton Road



#### LC2: Barnwell Road



### LC3: Cherry Hinton Road East



### LC4: Cherry Hinton Road West



#### LC5: Hills Road



#### LC6: Newnham Road



### LC7: Trumpington



#### **NC1: Adkins Corner**



#### NC2: Akeman Street



### NC3: Campkin Road



#### NC4: Carlton Way



### NC5: Chesterton High Street



#### NC6: Ditton Lane



#### NC7: Fairfax Road



### NC8: Grantchester Street (Newnham)



#### NC9: Green End Road



### NC10: Hawthorn Way



### NC11: King's Hedges Rd



#### NC12: Norfolk Street



#### NC13: Victoria Road



### NC14: Wulfstan Way