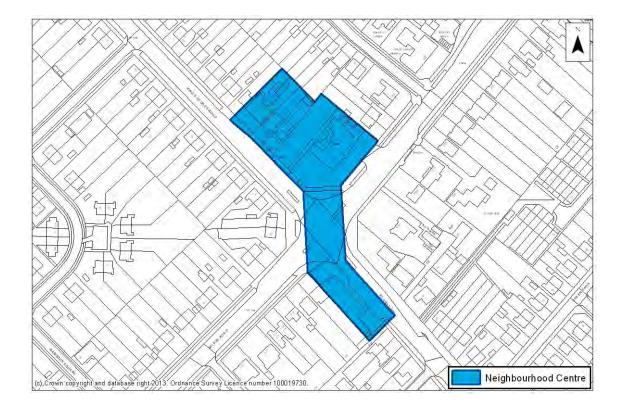

## DC1: Arbury Court



### DC2: Cambridge Leisure Park



### DC3: Cherry Hinton High Street



#### **DC4: Histon Road**



### DC5: Mill Road East



### DC6: Mill Road West



#### **DC7: Mitcham's Corner**



### LC1: Arbury Road/Milton Road



#### LC2: Barnwell Road



### LC3: Cherry Hinton Road East



### LC4: Cherry Hinton Road West



#### LC5: Hills Road



#### LC6: Newnham Road



### LC7: Trumpington



#### **NC1: Adkins Corner**



#### NC2: Akeman Street



### NC3: Campkin Road



#### NC4: Carlton Way



### NC5: Chesterton High Street



#### NC6: Ditton Lane



#### NC7: Fairfax Road



### NC8: Grantchester Street (Newnham)



#### NC9: Green End Road



### NC10: Hawthorn Way



### NC11: King's Hedges Rd



#### NC12: Norfolk Street



#### NC13: Victoria Road



### NC14: Wulfstan Way