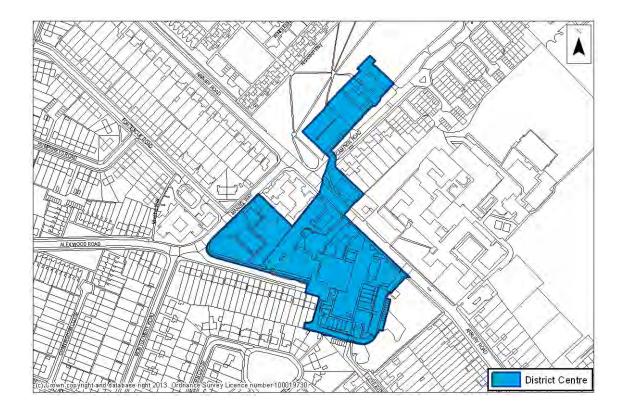

## DC1: Arbury Court



### DC2: Cambridge Leisure Park



### DC3: Cherry Hinton High Street



#### **DC4: Histon Road**



### DC5: Mill Road East



### DC6: Mill Road West



#### **DC7: Mitcham's Corner**



### LC1: Arbury Road/Milton Road



#### LC2: Barnwell Road



### LC3: Cherry Hinton Road East



### LC4: Cherry Hinton Road West



#### LC5: Hills Road



#### LC6: Newnham Road



### LC7: Trumpington



#### **NC1: Adkins Corner**



#### NC2: Akeman Street



### NC3: Campkin Road



#### NC4: Carlton Way



### NC5: Chesterton High Street



#### NC6: Ditton Lane



#### NC7: Fairfax Road



### NC8: Grantchester Street (Newnham)



#### NC9: Green End Road



### NC10: Hawthorn Way



### NC11: King's Hedges Rd



#### NC12: Norfolk Street



#### NC13: Victoria Road



### NC14: Wulfstan Way