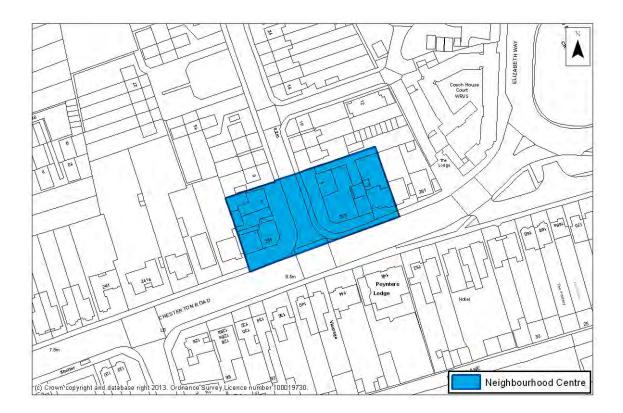

## DC1: Arbury Court



### DC2: Cambridge Leisure Park



### DC3: Cherry Hinton High Street



#### **DC4: Histon Road**



### DC5: Mill Road East



### DC6: Mill Road West



#### **DC7: Mitcham's Corner**



### LC1: Arbury Road/Milton Road



#### LC2: Barnwell Road



### LC3: Cherry Hinton Road East



### LC4: Cherry Hinton Road West



#### LC5: Hills Road



#### LC6: Newnham Road



### LC7: Trumpington



#### **NC1: Adkins Corner**



#### NC2: Akeman Street



### NC3: Campkin Road



#### NC4: Carlton Way



### NC5: Chesterton High Street



#### NC6: Ditton Lane



#### NC7: Fairfax Road



### NC8: Grantchester Street (Newnham)



#### NC9: Green End Road



### NC10: Hawthorn Way



### NC11: King's Hedges Rd



#### NC12: Norfolk Street



#### NC13: Victoria Road



### NC14: Wulfstan Way