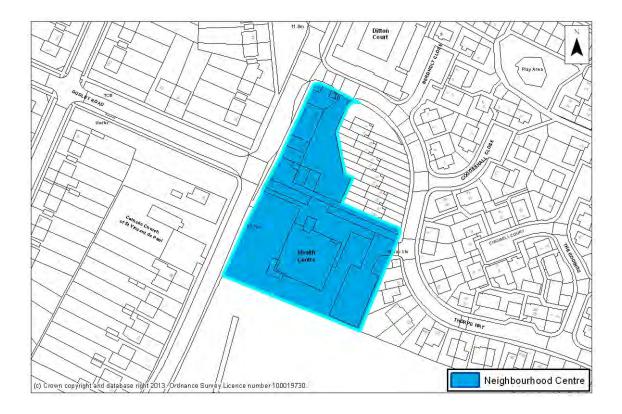

## DC1: Arbury Court



### DC2: Cambridge Leisure Park



### DC3: Cherry Hinton High Street



#### **DC4: Histon Road**



### DC5: Mill Road East



### DC6: Mill Road West



#### **DC7: Mitcham's Corner**



### LC1: Arbury Road/Milton Road



#### LC2: Barnwell Road



### LC3: Cherry Hinton Road East



### LC4: Cherry Hinton Road West



#### LC5: Hills Road



#### LC6: Newnham Road



### LC7: Trumpington



#### **NC1: Adkins Corner**



#### NC2: Akeman Street



### NC3: Campkin Road



#### NC4: Carlton Way



### NC5: Chesterton High Street



#### NC6: Ditton Lane



#### NC7: Fairfax Road



### NC8: Grantchester Street (Newnham)



#### NC9: Green End Road



### NC10: Hawthorn Way



### NC11: King's Hedges Rd



#### NC12: Norfolk Street



#### NC13: Victoria Road



### NC14: Wulfstan Way