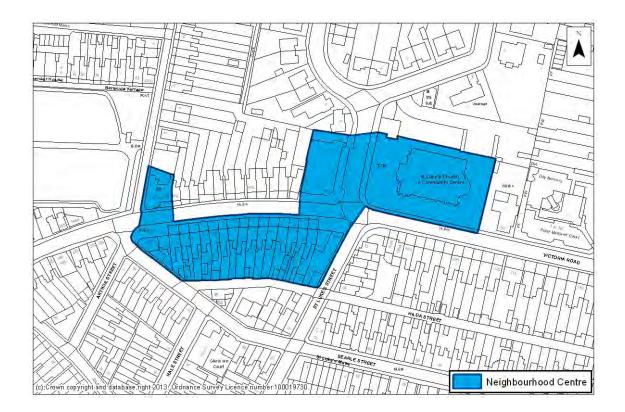

## DC1: Arbury Court



### DC2: Cambridge Leisure Park



### DC3: Cherry Hinton High Street



#### **DC4: Histon Road**



### DC5: Mill Road East



### DC6: Mill Road West



#### **DC7: Mitcham's Corner**



### LC1: Arbury Road/Milton Road



#### LC2: Barnwell Road



### LC3: Cherry Hinton Road East



### LC4: Cherry Hinton Road West



#### LC5: Hills Road



#### LC6: Newnham Road



### LC7: Trumpington



#### **NC1: Adkins Corner**



#### NC2: Akeman Street



### NC3: Campkin Road



#### NC4: Carlton Way



### NC5: Chesterton High Street



#### NC6: Ditton Lane



#### NC7: Fairfax Road



### NC8: Grantchester Street (Newnham)



#### NC9: Green End Road



### NC10: Hawthorn Way



### NC11: King's Hedges Rd



#### NC12: Norfolk Street



#### NC13: Victoria Road



### NC14: Wulfstan Way