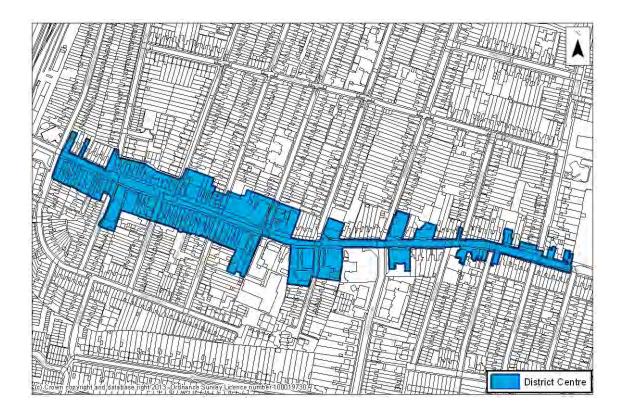

## DC1: Arbury Court



### DC2: Cambridge Leisure Park



### DC3: Cherry Hinton High Street



#### **DC4: Histon Road**



### DC5: Mill Road East



### DC6: Mill Road West



#### **DC7: Mitcham's Corner**



### LC1: Arbury Road/Milton Road



#### LC2: Barnwell Road



### LC3: Cherry Hinton Road East



### LC4: Cherry Hinton Road West



#### LC5: Hills Road



#### LC6: Newnham Road



### LC7: Trumpington



#### **NC1: Adkins Corner**



#### NC2: Akeman Street



### NC3: Campkin Road



#### NC4: Carlton Way



### NC5: Chesterton High Street



#### NC6: Ditton Lane



#### NC7: Fairfax Road



### NC8: Grantchester Street (Newnham)



#### NC9: Green End Road



### NC10: Hawthorn Way



### NC11: King's Hedges Rd



#### NC12: Norfolk Street



#### NC13: Victoria Road



### NC14: Wulfstan Way