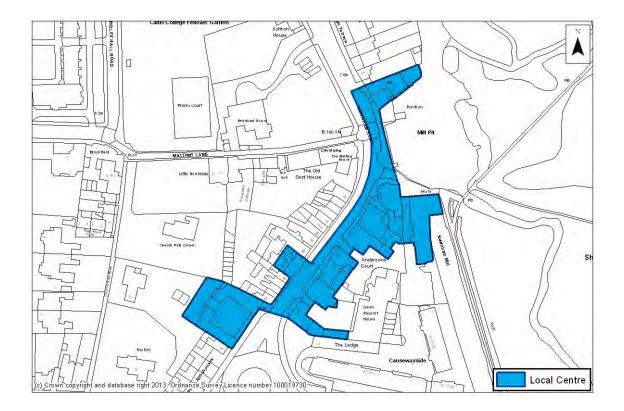

## DC1: Arbury Court



### DC2: Cambridge Leisure Park



### DC3: Cherry Hinton High Street



#### **DC4: Histon Road**



### DC5: Mill Road East



### DC6: Mill Road West



#### **DC7: Mitcham's Corner**



### LC1: Arbury Road/Milton Road



#### LC2: Barnwell Road



### LC3: Cherry Hinton Road East



### LC4: Cherry Hinton Road West



#### LC5: Hills Road



#### LC6: Newnham Road



### LC7: Trumpington



#### **NC1: Adkins Corner**



#### NC2: Akeman Street



### NC3: Campkin Road



#### NC4: Carlton Way



### NC5: Chesterton High Street



#### NC6: Ditton Lane



#### NC7: Fairfax Road



### NC8: Grantchester Street (Newnham)



#### NC9: Green End Road



### NC10: Hawthorn Way



### NC11: King's Hedges Rd



#### NC12: Norfolk Street



#### NC13: Victoria Road



### NC14: Wulfstan Way