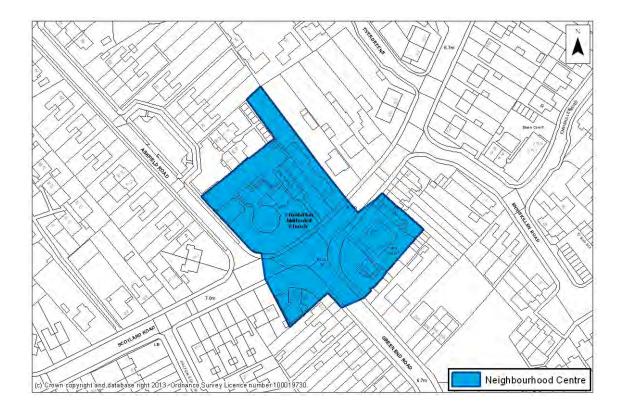

## DC1: Arbury Court



### DC2: Cambridge Leisure Park



### DC3: Cherry Hinton High Street



#### **DC4: Histon Road**



### DC5: Mill Road East



### DC6: Mill Road West



#### **DC7: Mitcham's Corner**



### LC1: Arbury Road/Milton Road



#### LC2: Barnwell Road



### LC3: Cherry Hinton Road East



### LC4: Cherry Hinton Road West



#### LC5: Hills Road



#### LC6: Newnham Road



### LC7: Trumpington



#### **NC1: Adkins Corner**



#### NC2: Akeman Street



### NC3: Campkin Road



#### NC4: Carlton Way



### NC5: Chesterton High Street



#### NC6: Ditton Lane



#### NC7: Fairfax Road



### NC8: Grantchester Street (Newnham)



#### NC9: Green End Road



### NC10: Hawthorn Way



### NC11: King's Hedges Rd



#### NC12: Norfolk Street



#### NC13: Victoria Road



### NC14: Wulfstan Way