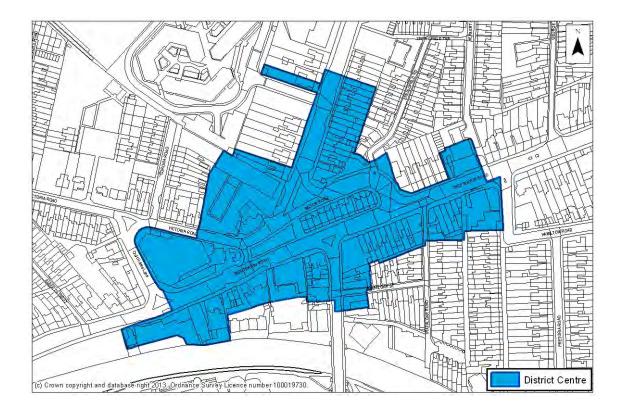

## DC1: Arbury Court



### DC2: Cambridge Leisure Park



### DC3: Cherry Hinton High Street



#### **DC4: Histon Road**



### DC5: Mill Road East



### DC6: Mill Road West



#### **DC7: Mitcham's Corner**



### LC1: Arbury Road/Milton Road



#### LC2: Barnwell Road



### LC3: Cherry Hinton Road East



### LC4: Cherry Hinton Road West



#### LC5: Hills Road



#### LC6: Newnham Road



### LC7: Trumpington



#### **NC1: Adkins Corner**



#### NC2: Akeman Street



### NC3: Campkin Road



#### NC4: Carlton Way



### NC5: Chesterton High Street



#### NC6: Ditton Lane



#### NC7: Fairfax Road



### NC8: Grantchester Street (Newnham)



#### NC9: Green End Road



### NC10: Hawthorn Way



### NC11: King's Hedges Rd



#### NC12: Norfolk Street



#### NC13: Victoria Road



### NC14: Wulfstan Way