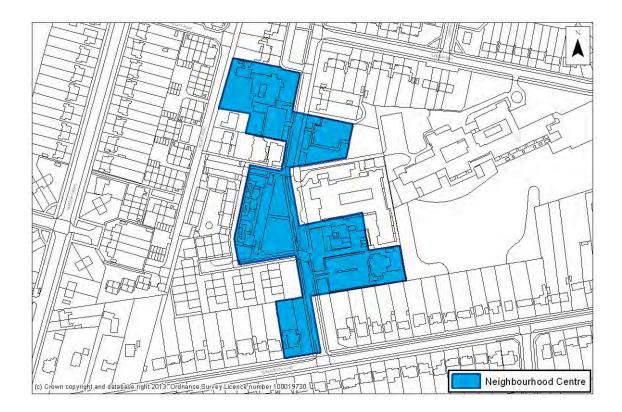

### DC2: Cambridge Leisure Park



### DC3: Cherry Hinton High Street



#### **DC4: Histon Road**



### DC5: Mill Road East



### DC6: Mill Road West



#### **DC7: Mitcham's Corner**



### LC1: Arbury Road/Milton Road



#### LC2: Barnwell Road



### LC3: Cherry Hinton Road East



### LC4: Cherry Hinton Road West



#### LC5: Hills Road



#### LC6: Newnham Road



### LC7: Trumpington



#### **NC1: Adkins Corner**



#### NC2: Akeman Street



### NC3: Campkin Road



#### NC4: Carlton Way



### NC5: Chesterton High Street



#### NC6: Ditton Lane



#### NC7: Fairfax Road



### NC8: Grantchester Street (Newnham)



#### NC9: Green End Road



### NC10: Hawthorn Way



### NC11: King's Hedges Rd



#### NC12: Norfolk Street



#### NC13: Victoria Road



### NC14: Wulfstan Way