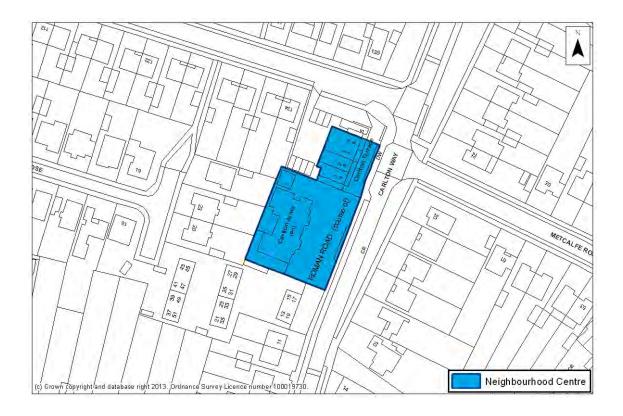

## DC1: Arbury Court



### DC2: Cambridge Leisure Park



### DC3: Cherry Hinton High Street



#### **DC4: Histon Road**



### DC5: Mill Road East



### DC6: Mill Road West



#### **DC7: Mitcham's Corner**



### LC1: Arbury Road/Milton Road



#### LC2: Barnwell Road



### LC3: Cherry Hinton Road East



### LC4: Cherry Hinton Road West



#### LC5: Hills Road



#### LC6: Newnham Road



### LC7: Trumpington



#### **NC1: Adkins Corner**



#### NC2: Akeman Street



### NC3: Campkin Road



#### NC4: Carlton Way



### NC5: Chesterton High Street



#### NC6: Ditton Lane



#### NC7: Fairfax Road



### NC8: Grantchester Street (Newnham)



#### NC9: Green End Road



### NC10: Hawthorn Way



### NC11: King's Hedges Rd



#### NC12: Norfolk Street



#### NC13: Victoria Road



### NC14: Wulfstan Way