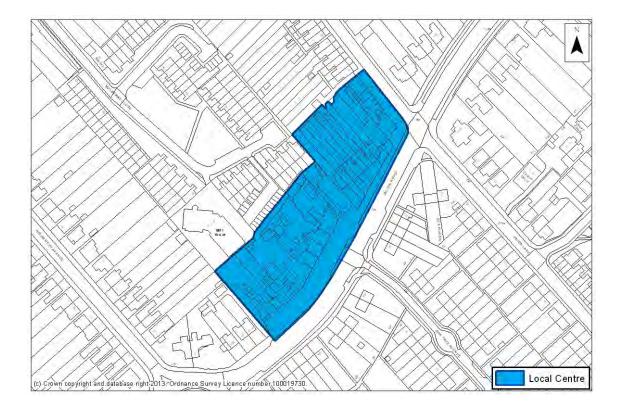

## DC1: Arbury Court



### DC2: Cambridge Leisure Park



### DC3: Cherry Hinton High Street



#### **DC4: Histon Road**



### DC5: Mill Road East



### DC6: Mill Road West



#### **DC7: Mitcham's Corner**



### LC1: Arbury Road/Milton Road



#### LC2: Barnwell Road



### LC3: Cherry Hinton Road East



### LC4: Cherry Hinton Road West



#### LC5: Hills Road



#### LC6: Newnham Road



### LC7: Trumpington



#### **NC1: Adkins Corner**



#### NC2: Akeman Street



### NC3: Campkin Road



#### NC4: Carlton Way



### NC5: Chesterton High Street



#### NC6: Ditton Lane



#### NC7: Fairfax Road



### NC8: Grantchester Street (Newnham)



#### NC9: Green End Road



### NC10: Hawthorn Way



### NC11: King's Hedges Rd



#### NC12: Norfolk Street



#### NC13: Victoria Road



### NC14: Wulfstan Way